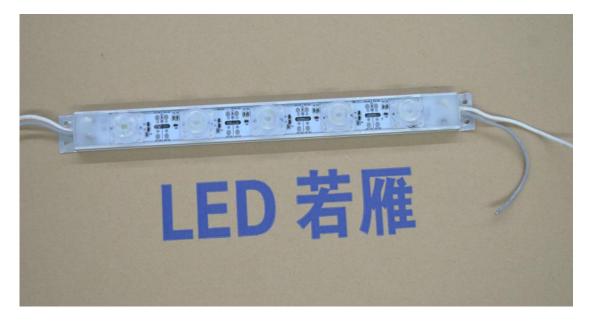

# Waterproof 3030 LED slide light Bar for light box

### • Product features:

- Input Voltage: DC12V/DC24V
- Efficiency: 110lm/ W
- Luminous: 2970 lm / pc
- lifetime: > 30000 hours

## Parameters:

| Part No.         | Led Type | Color           | LED No. | Working Voltage | Power | SIZE         |
|------------------|----------|-----------------|---------|-----------------|-------|--------------|
| GMBT1000-18W3030 | 3535     | 3000/4000/6500k | 18      | DC12V/DC24V     | 27W   | 1000*27*20MM |