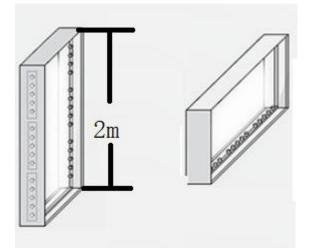

> The max. length could not be over 2 meters when serial connection. If length is over 2 meters, you could see voltage drop which can cause hazardous overload and damage the bar

#### Installation Guide:

- > The strip itself and all its components could not be mechanically stressed.
- Assembly must not damage or destroy conducting paths on the circuit board. The installation must be carried out by qualified personnel;
- Please check correct electrical polarity before connection. Wrong polarity may destroy the strip;
- The max. length could not be over 2 meters when serial connection. If length is over 2 meters, you could see voltage drop which can cause hazardous overload and damage the strip
- Strips must be installed in a suitable environment. It is the user's responsibility to provide suitable protection against corrosive agents such as moisture and condensation and other harmful elements