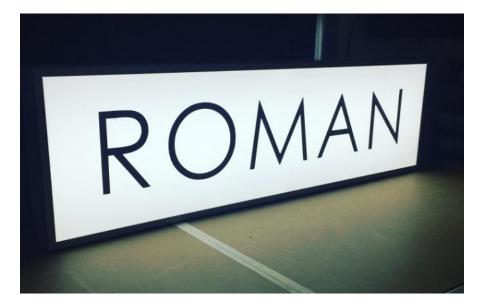

### ♦ Applications:

Best for 15-30cm depth double-sided light box or 8-20 cm depth single-sided light box at airports, metros, banks, buildings and shopping malls, etc.

Installation: