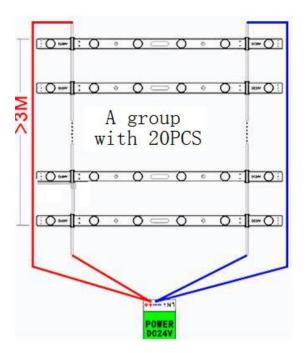

# > Shutter-type installation easy operation

> Usually 20pcs in a group; but need two-terminal power supply

#### • Installation Guide:

- > The strip itself and all its components could not be mechanically stressed.
- Assembly must not damage or destroy conducting paths on the circuit board. The installation must be carried out by qualified personnel;
- Please check correct electrical polarity before connection. Wrong polarity may destroy the strip;
- > Usually 20m in a group; but need two-terminal power supply;
- > Cut the strips only along the appropriate marks;
- Rigid bar must be installed in a suitable environment. It is the user's responsibility to provide suitable protection against corrosive agents such as moisture and condensation and other harmful elements