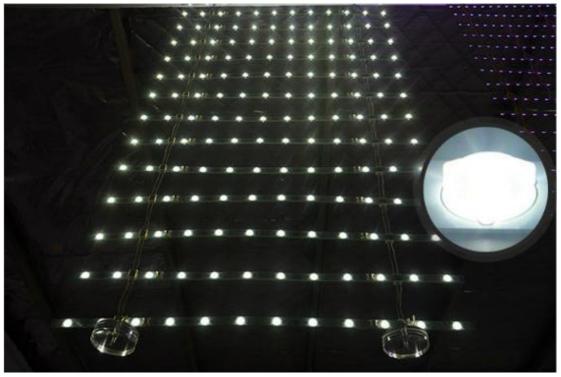

### Applications

> Best for 3.5-10 cm depth single-sided light box at airports, metros, banks, buildings and shopping malls, etc.

# • Light distribution: