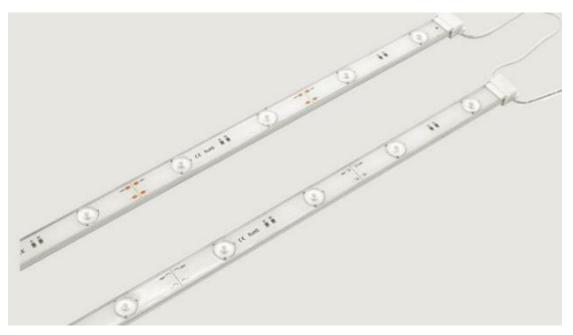

# > Shutter-type installation easy operation

> Usually 20pcs in a group; but need two-terminal power supply

#### • Parameters:

| Part No.         | Led Type | Color      | LED No. | Signal | Working Voltage | Power | IC | SIZE      |
|------------------|----------|------------|---------|--------|-----------------|-------|----|-----------|
| GMBT1000-12W2835 | 2835     | 2200-9000K | 12      | /      | DC12V/DC24V     | 12W   | /  | 1000*17MM |

# • Connection and installation:

LED rigid bar+ LED power supply

> Shutter-type installation easy operation

Package information:
The carton size: 1080\*290\*250;480 PCS/BOX.

#### • Installation Guide:

- > The strip itself and all its components could not be mechanically stressed.
- Assembly must not damage or destroy conducting paths on the circuit board. The installation must be carried out by qualified personnel;
- Please check correct electrical polarity before connection. Wrong polarity may destroy the strip;
- > Usually 20m in a group; but need two-terminal power supply;
- > Cut the strips only along the appropriate marks;
- Rigid bar must be installed in a suitable environment. It is the user's responsibility to provide suitable protection against corrosive agents such as moisture and condensation and other harmful elements