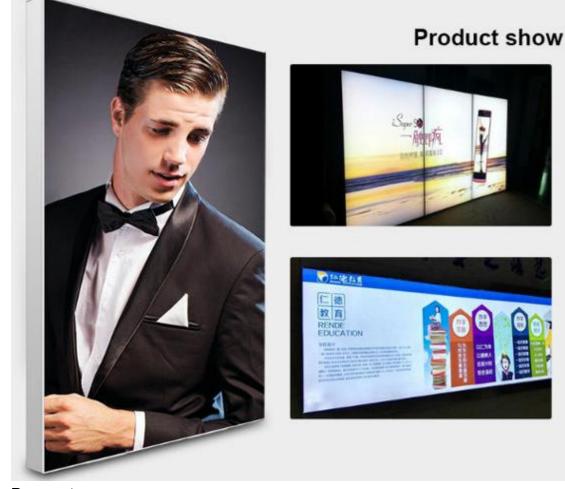

## Waterproof 2835 LED Backlight Bar with Large Angle Lens GMFT1000-12W2835



## Product Advantages

- > High color consistency .
- > Use AI Heat-sink to ensure heat dissipation.
- > Silicone potting, IP Level: IP67.
- > 170°Beam Angle, High Efficiency, High Uniformity Lens

# > Shutter-type installation easy operation

> Usually 20pcs in a group; but need two-terminal power supply

### Product features

- Input Voltage: DC12V/DC24V
- ➢ Efficiency: 100lm/ W
- ► Luminous: 1200lm/pc
- ➢ Lifetime: > 30000 hours

### Applications

> Best for 3.5-10 cm depth single-sided light box at airports, metros, banks, buildings and shopping malls, etc.





#### • Parameters:

| Part No.         | Led Type | Color      | LED No. | Signal | Working Voltage | Power | IC | SIZE      |
|------------------|----------|------------|---------|--------|-----------------|-------|----|-----------|
| GMBT1000-12W2835 | 2835     | 2200-9000K | 12      | /      | DC12V/DC24V     | 12W   | /  | 1000*17MM |

# • Light distribution:



# • Connection and installation:

LED rigid bar+ LED power supply





> Shutter-type installation easy operation



Package information:
The carton size: 1080\*290\*250;480 PCS/BOX.





#### • Installation Guide:

- > The strip itself and all its components could not be mechanically stressed.
- Assembly must not damage or destroy conducting paths on the circuit board. The installation must be carried out by qualified person