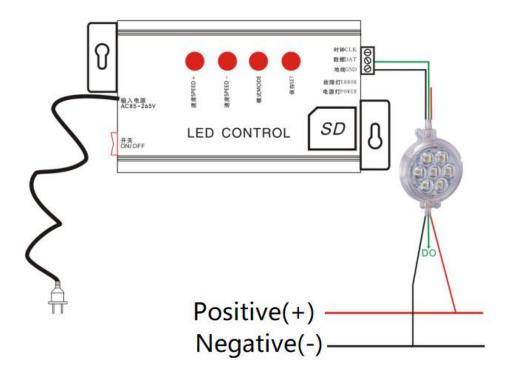

out freely. You can push or pull it easily from hole which is convenient for installing and maintaining because of reasonable designing.

> Graceful exterior with transparent color, or it can be made to any color match with your channel.

> The length of connecting wire is 100mm±5%.

#### • Application:

They are ideal choice for Entertainment lighting.







# Application 1

## Applicatipn 2

#### • Parameters:

| Part No.        | Led Type | Led No./m | ССТ | Lumen/m | CRI   | Working Voltage | Power | Viewing Angle |
|-----------------|----------|-----------|-----|---------|-------|-----------------|-------|---------------|
| GMC50-7RGBD5050 | 5050     | 7         | /   | 56      | RA>80 | DC12V           | 1.5W  | 120°          |

#### Dimensions (mm):



#### • Connection Guide:





### • Attention:

- > The hole light itself and all its components could not be mechanically stressed.
- Assembly must not damage or destroy conducting paths on the circuit board. The installation must be carried out by qualified personnel;
- Please check correct electrical polarity before connection. Wrong polarity may destroy the strip
- The max. length could not be over 50 pcs when serial connection. If length is over 50 pcs, you could see voltage drop which can cause hazardous overload and damage the light.
- Please ensure that the transformer could bear the total load.
- Pay particular attention to the conductive slopes, avoid bending the light so as not to slice them;
- Lights must be installed in a suitable environment. It is the user's responsibility to provide suitable

protecti