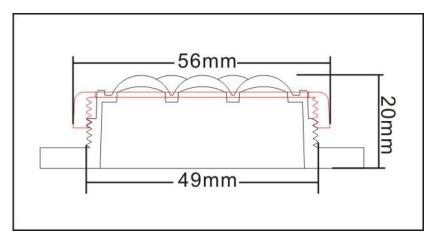

rom hole.

> LEDs can be taken out freely. You can push or pull it easily from hole which is convenient for installing and maintaining because of reasonable designing.

> Graceful exterior with transparent color, or it can be made to any color match with your channel.

> The length of connecting wire is 100mm±5%.

#### • Application:

They are ideal choice for Entertainment lighting.







# Application 1

## Applicatipn 2

#### • Parameters:

| Part No.        | Led Type | Led No./m | ССТ | Lumen/m | CRI   | Working Voltage | Power | Viewing Angle |
|-----------------|----------|-----------|-----|---------|-------|-----------------|-------|---------------|
| GMC50-7RGBD5050 | 5050     | 7         | /   | 56      | RA>80 | DC12V           | 1.5W  | 120°          |

#### Dimensions (mm):



#### • Connection Guide:





### • Attention:

- > The hole light itself and all its components could not be mechanically stressed.
- Assembly must not damage or destroy conducting paths on the circuit board. The installation must be carried out by qualified personnel;
- Please check correct electrical polarity before connection. Wrong polarity may destroy the strip
- The max. length could not be over 50 pcs when serial connection. If length is over 50 pcs, you could see voltage drop which can cause hazardous overload and damage the light.
- Please ensure that the transformer could bear the total load.
- Pay particular attention to the conductive slopes, avoid bending the light so as not to slice them;
- Lights must be installed in a suitable environment. It is the user's responsibility