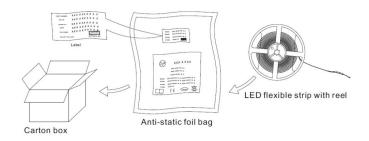

## Package information:

5meters per reel; 1 reel per aluminum foil bag; 100bags per carton; Total 500meters in one carton.

Carton size; 46\*27.5\*28.5cm; N.W: 11.5±5%Kg; G.W: 12.5±10%Kg

Factory Add: Floor 5, Yushan Industrial Park C Building, Songbai Road No.2079, Shiyan Town, Bao'an, Shenzhen, China