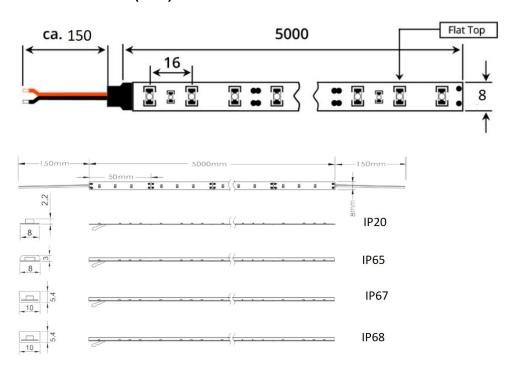

corative lighting









Signage lighting

Factory Add: Floor 5, Yushan Industrial Park C Building, Songbai Road No.2079, Shiyan Town, Bao'an, Shenzhen, China

Tel/Fax:+86-755-27655320; Website: www.heyday-led.com; E-mail: <a href="mailto:cathy@heyday-led.com">cathy@heyday-led.com</a>; Mobile: +86 134 1074 1216; Watsapp:+86 134 1074 1216; Contact Person: Cathy Zhang

# HongKong Heyday-Led CO., Limited





## ♦ Parameters

| Part No.         | Led Type | Led No./m | ССТ        | Lumen/m | CRI   | Working Voltage | Power | Viewing Angle |
|------------------|----------|-----------|------------|---------|-------|-----------------|-------|---------------|
| GMBT1000-60W3528 | 3528     | 60        | 2200-9000k | 480     | RA>80 | DC12V/DC24V     | 4.8W  | 120°          |

# Dimensions (mm)



# **♦** Lighting Distribution Curve



## **♦** Connection Guide:

Factory Add: Floor 5, Yushan Industrial Park C Building, Songbai Road No. 2079, Shiyan Town, Bao'an, Shenzhen, China

Tel/Fax:+86-755-27655320; Website: www.heyday-led.com; E-mail: <a href="mailto:cathy@heyday-led.com">cathy@heyday-led.com</a>; Mobile: +86 134 1074 1216;

Watsapp:+86 134 1074 1216; Contact Person: Cathy Zhang

## HongKong Heyday-Led CO., Limited





## ◆ Installation Guide:

Double-sided adhesive tape attached at backing of the strip



Extra rubber mounting clips are provided for IP67 and IP68 strip (2pcs/meter)



### Attention:

- > The strip itself and all its components could not be mechanically stressed.
- Assembly must not damage or destroy conducting paths on the circuit board. The installation m