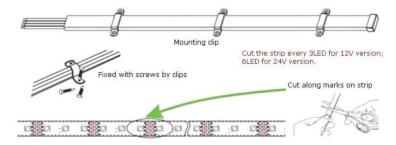

## ◆ Installation Guide:

Double-sided adhesive tape attached at backing of the strip

Extra rubber mounting clips are provided for IP67 and IP68 strip (2pcs/meter)

### Attention:

- > The strip itself and all its components could not be mechanically stressed.
- Assembly must not damage or destroy conducting paths on the circuit board. The installation must be carried out by qualified personnel;
- > Please check correct electrical polarity before connection. Wrong polarity may destroy the strip
- > The max. length could not be over 5 meters when serial connection. If length is over 5 meters, you could see voltage drop which can cause hazardous overload and damage the strip
- Please ensure that the transformer could bear the total load.
- Pay particular attention to the conductive slopes, avoid bending the strip so as not to slice them;
  Cut the strips only along the appropriate marks;
- > Strips must be installed in a suitable environment. It is the user's responsibility to provide suitable

protection against corrosive agents such as moisture and condensation and other harmful elements

Before any application it is advisable to clean the surface where the strip will be glued; must be glued to a thermal-conductive surface, preferably aluminum