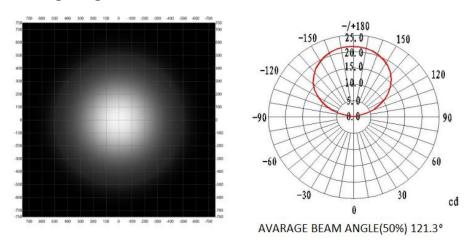

# **♦** Lighting Distribution Curve

## ♦ Parameters

| Part No.         | Led Type | Led No./m | ССТ        | Lumen/m | CRI   | Working Voltage | Power | Viewing Angle |
|------------------|----------|-----------|------------|---------|-------|-----------------|-------|---------------|
| GMBT1000-60W3528 | 3528     | 60        | 2200-9000k | 480     | RA>80 | DC12V/DC24V     | 4.8W  | 120°          |