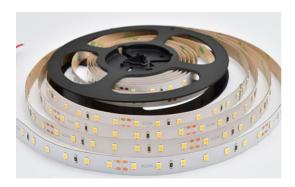

# SMD2835 Non-waterproof Flexible LED Strip GMBT1000-60W2835

#### ◆ Features

- Epistar chips High brightness LM-80 TESTED;
- Always use one bin for one CCT. make the color uniform, good consistency.
- Different IP Grade flexible led strips are available. IP20 IP65(Silicone or PU coated) IP67(Tube encased) IP68(Silicone extrusion)
- > Wide CCT and CRI range are available.
- > Double layer 3oz rolled copper FPCB with good heart dissipation
- > 3M adhesive tape for easy installation
- DC12V/DC24V Low voltage input
- Max series is 30meters. No drop voltage on the whole reel.Great!!!!!

#### ♦ Parameters

| Part No.         | Led Type | Led No./m | ССТ        | Lumen/m | CRI   | Working Voltage | Power | Viewing Angle |
|------------------|----------|-----------|------------|---------|-------|-----------------|-------|---------------|
| GMBT1000-60W2835 | 2835     | 60        | 2200-9000k | 1320    | RA>80 | DC12V/DC24V     | 12W   | 120°          |