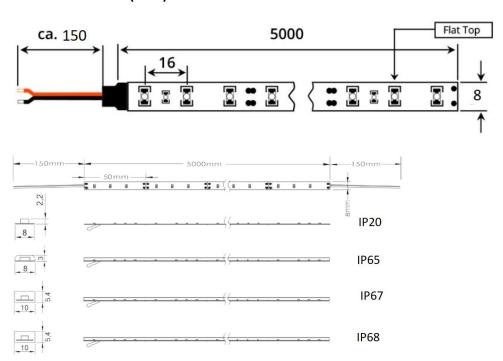

IP67(Tube encased) IP68(Silicone extrusion)
- > Wide CCT and CRI range are available.
- > Double layer 3oz rolled copper FPCB with good heart dissipation
- > 3M adhesive tape for easy installation
- DC12V/DC24V Low voltage input
- Max series is 30meters. No drop voltage on the whole reel.Great!!!!!

## Applications

Decorative lighting









Signage lighting

## HongKong Heyday-Led CO., Limited





#### ♦ Parameters

| Part No.         | Led Type | Led No./m | ССТ        | Lumen/m | CRI   | Working Voltage | Power | Viewing Angle |
|------------------|----------|-----------|------------|---------|-------|-----------------|-------|---------------|
| GMBT1000-60W2835 | 2835     | 60        | 2200-9000k | 1320    | RA>80 | DC12V/DC24V     | 12W   | 120°          |

## ◆ Dimensions (mm)



## **♦ Lighting Distribution Curve**



#### Connection Guide:

Factory Add: Floor 5, Yushan Industrial Park C Building, Songbai Road No.2079, Shiyan Town, Bao'an, Shenzhen, China

Tel/Fax:+86-755-27655320; Website: www.heyday-led.com; E-mail: <a href="mailto:cathy@heyday-led.com">cathy@heyday-led.com</a>; Mobile: +86 134 1074 1216;

Watsapp:+86 134 1074 1216; Contact Person: Cathy Zhang





#### ♦ Installation Guide:

- The strip itself and all its components could not be mechanically stressed.
- Assembly must not damage or destroy conducting paths on the circuit board. The installation must be carried out by qualified personnel;
- Please check correct electrical polarity before connection. Wrong polarity may destroy the strip
- The max. length could not be over 5 meters when serial co