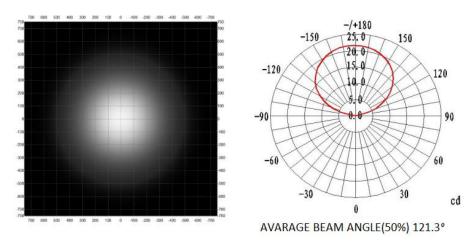

## **♦ Lighting Distribution Curve**

#### ♦ Parameters

| Part No.         | Led Type | Led No./m | ССТ        | Lumen/m | CRI   | Working Voltage | Power | Viewing Angle |
|------------------|----------|-----------|------------|---------|-------|-----------------|-------|---------------|
| GMBT1000-60W2835 | 2835     | 60        | 2200-9000k | 1320    | RA>80 | DC12V/DC24V     | 12W   | 120°          |