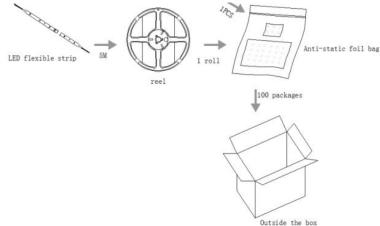

## **♦** Package information:

5meters per reel; 1 reel per aluminum foil bag; 100bags per carton; Total 500meters in one carton.