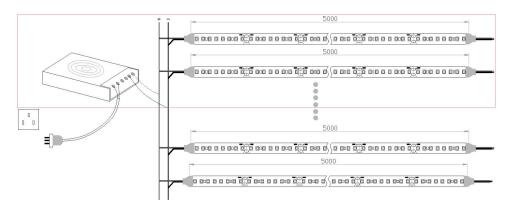

#### Connection Guide:

Factory Add: Floor 5, Yushan Industrial Park C Building, Songbai Road No.2079, Shiyan Town, Bao'an, Shenzhen, China

Tel/Fax:+86-755-27655320; Website: www.heyday-led.com; E-mail: <a href="mailto:cathy@heyday-led.com">cathy@heyday-led.com</a>; Mobile: +86 134 1074 1216;

#### ♦ Installation Guide:

- The strip itself and all its components could not be mechanically stressed.
- Assembly must not damage or destroy conducting paths on the circuit board. The installation must be carried out by qualified personnel;
- Please check correct electrical polarity before connection. Wrong polarity may destroy the strip
- The max. length could not be over 5 meters when serial connection. If length is over 5 meters, you could see voltage drop which can cause hazardous overload and damage the strip
- Please ensure that the transformer could bear the total load.
- Pay particular attention to the conductive slopes, avoid bending the strip so as not to slice them; Cut the strips only along the appropriate marks;
- > Strips must be installed in a suitable environment. It is the user's responsibility to provide suitable protection against corrosive agents such as moisture and condensation and other harmful elements