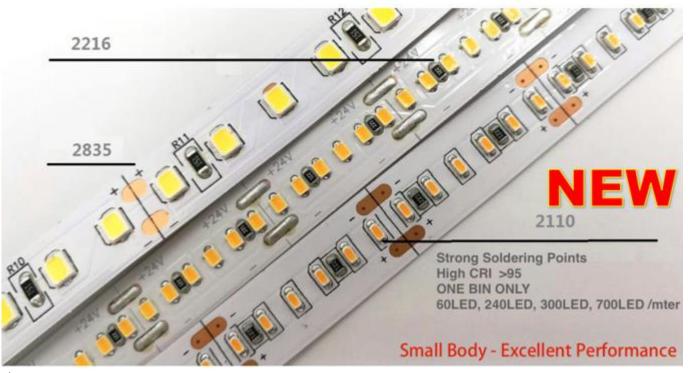

# 2110SMD LED STRIP

#### Features

- Epistar chips High brightness LM-80 TESTED;
- Always use one bin for one CCT. make the color uniform, good consistency.
- > Different IP Grade flexible led strips are available. IP20 IP65(Silicone or PU coated) IP67(Tube encased) IP68(Silicone extrusion)
- Wide CCT and CRI range are available.