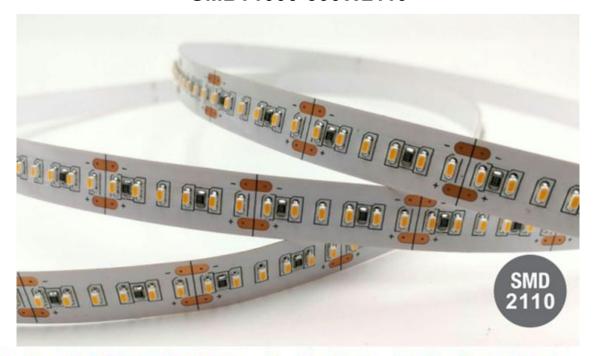

## GMBT1000-300W2110

# 2110SMD LED STRIP

#### Features

- Epistar chips High brightness LM-80 TESTED;
- Always use one bin for one CCT. make the color uniform, good consistency.
- > Different IP Grade flexible led strips are available. IP20 IP65(Silicone or PU coated) IP67(Tube encased) IP68(Silicone extrusion)
- Wide CCT and CRI range are available.