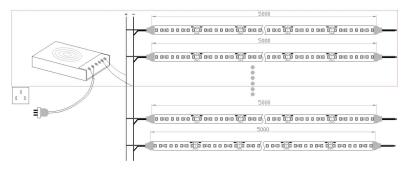

art No.          | Led Type | Led No./m | CCT        | Lumen/m | CRI   | Working Voltage | Power | Viewing Angle |
|-------------------|----------|-----------|------------|---------|-------|-----------------|-------|---------------|
| GMBT1000-300W2110 | 2110     | 300       | 2200-6500k | 1800    | RA>90 | DC24V           | 18W   | 120°          |

## **♦** Lighting Distribution Curve and Lux-Distance Curve

Factory Add: Floor 5, Yushan Industrial Park C Building, Songbai Road No. 2079, Shiyan Town, Bao'an, Shenzhen, China

Tel/Fax:+86-755-27655320; Website: www.heyday-led.com; E-mail: <a href="mailto:cathy@heyday-led.com">cathy@heyday-led.com</a>; Mobile: +86 134 1074 1216;



## Light Distribution Curve [Unit:cd]

### Lux-Distance Curve





Beam Angle:113.60\*

#### Connection Guide:



#### **♦** Installation Guide:

Double-sided adhesive tape attached at backing of the strip



Extra rubber mounting clips are provided for IP67 and IP68 strip (2pcs/meter)



Factory Add: Floor 5, Yushan Industrial Park C Building, Songbai Road No. 2079, Shiyan Town, Bao'an, Shenzhen, China

Tel/Fax:+86-755-27655320; Website: www.heyday-led.com; E-mail: cathy@heyday-led.com; Mobile: +86 134 1074 1216;



#### **♦** Attention:

- > The strip itself and all its components could not be mechanically stressed.
- > Assembly must not damage or destroy conducting paths on the circuit board. The installation must be carried out by qualified personnel;
- > Please check correct electrical polarity before connection. Wrong polarity may destroy the strip
- The max. length could not be over 5 meters