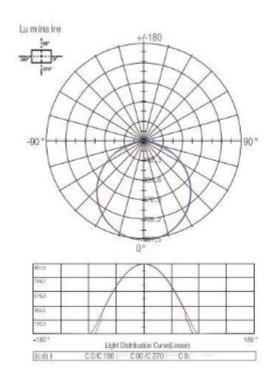

## **♦** Lighting Distribution Curve and Lux-Distance Curve

Factory Add: Floor 5, Yushan Industrial Park C Building, Songbai Road No. 2079, Shiyan Town, Bao'an, Shenzhen, China

Tel/Fax:+86-755-27655320; Website: www.heyday-led.com; E-mail: <a href="mailto:cathy@heyday-led.com">cathy@heyday-led.com</a>; Mobile: +86 134 1074 1216;

## Light Distribution Curve [Unit:cd]

### Lux-Distance Curve

Beam Angle:113.60\*