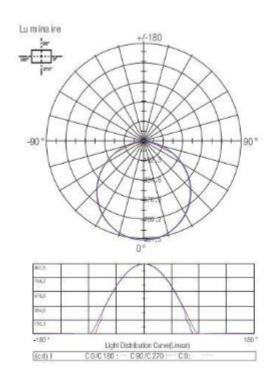

# **♦** Lighting Distribution Curve and Lux-Distance Curve

Factory Add: Floor 5, Yushan Industrial Park C Building, Songbai Road No. 2079, Shiyan Town, Bao'an, Shenzhen, China

Tel/Fax:+86-755-27655320; Website: www.heyday-led.com; E-mail: <a href="mailto:cathy@heyday-led.com">cathy@heyday-led.com</a>; Mobile: +86 134 1074 1216;

## Light Distribution Curve [Unit:cd]

### Lux-Distance Curve

Beam Angle:113.60\*