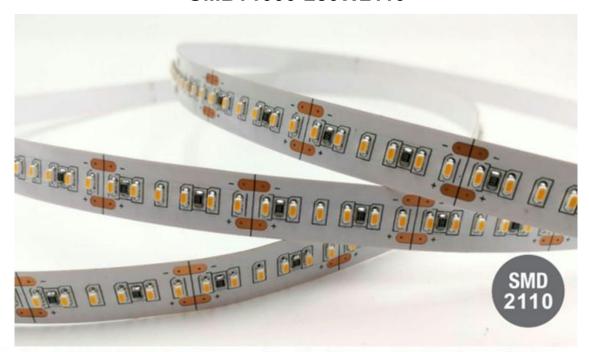

# GMBT1000-280W2110

# 2110SMD LED STRIP

### **♦** Parameters

| Part No.          | Led Type | Led No./m | ССТ        | Lumen/m | CRI   | Working Voltage | Power | Viewing Angle |
|-------------------|----------|-----------|------------|---------|-------|-----------------|-------|---------------|
| GMBT1000-280W2110 | 2110     | 280       | 2200-6500k | 1600    | RA>90 | DC24V           | 16W   | 120°          |