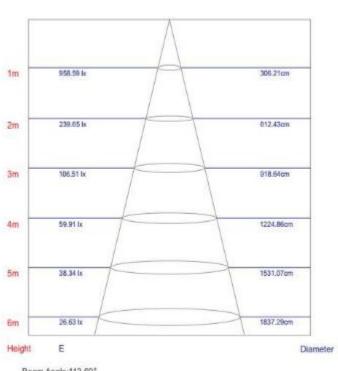

## Light Distribution Curve [Unit:cd]

### Lux-Distance Curve

Beam Angle:113.60\*