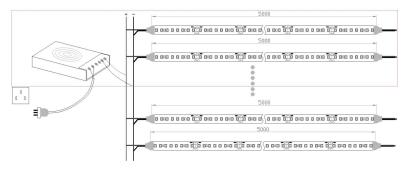

Part No.          | Led Type | Led No./m | ССТ        | Lumen/m | CRI   | Working Voltage | Power | Viewing Angle |
|-------------------|----------|-----------|------------|---------|-------|-----------------|-------|---------------|
| GMBT1000-280W2110 | 2110     | 280       | 2200-6500k | 1600    | RA>90 | DC24V           | 16W   | 120°          |

# **♦** Lighting Distribution Curve and Lux-Distance Curve

Factory Add: Floor 5, Yushan Industrial Park C Building, Songbai Road No. 2079, Shiyan Town, Bao'an, Shenzhen, China

Tel/Fax:+86-755-27655320; Website: www.heyday-led.com; E-mail: <a href="mailto:cathy@heyday-led.com">cathy@heyday-led.com</a>; Mobile: +86 134 1074 1216;



## Light Distribution Curve [Unit:cd]

### Lux-Distance Curve





Beam Angle:113.60\*

#### Connection Guide:



#### **♦** Installation Guide:

Double-sided adhesive tape attached at backing of the strip



Extra rubber mounting clips are provided for IP67 and IP68 strip (2pcs/meter)



Factory Add: Floor 5, Yushan Industrial Park C Building, Songbai Road No. 2079, Shiyan Town, Bao'an, Shenzhen, China

Tel/Fax:+86-755-27655320; Website: www.heyday-led.com; E-mail: cathy@heyday-led.com; Mobile: +86 134 1074 1216;



#### **♦** Attention:

- > The strip itself and all its components could not be mechanically stressed.
- > Assembly must not damage or destroy conducting paths on the circuit board. The installation must be carried out by qualified personnel;
- > Please check correct electrical polarity before connection. Wrong polarity may destroy the strip
- The max. length could not be over 5 meters