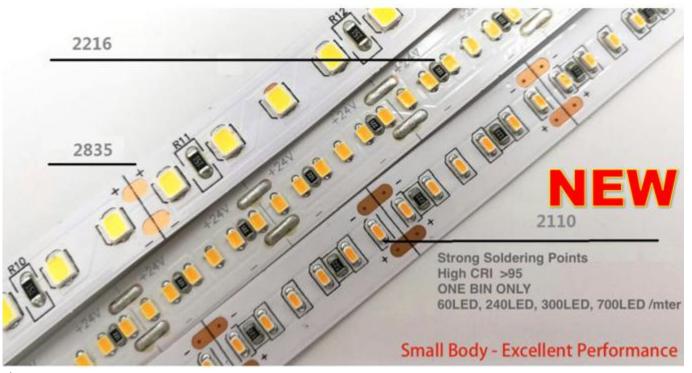

#### Features

- Epistar chips High brightness LM-80 TESTED;
- Always use one bin for one CCT. make the color uniform, good consistency.
- > Different IP Grade flexible led strips are available. IP20 IP65(Silicone or PU coated) IP67(Tube encased) IP68(Silicone extrusion)
- Wide CCT and CRI range are available.

- > Double layer 3oz rolled copper FPCB with good heart dissipation
- > 3M adhesive tape for easy installation
- DC24V Low voltage input

### **♦** Parameters

| Part No.          | Led Type | Led No./m | ССТ        | Lumen/m | CRI   | Working Voltage | Power | Viewing Angle |
|-------------------|----------|-----------|------------|---------|-------|-----------------|-------|---------------|
| GMBT1000-280W2110 | 2110     | 280       | 2200-6500k | 1600    | RA>90 | DC24V           | 16W   | 120°          |