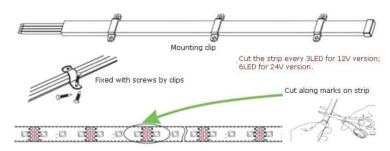

#### **♦** Installation Guide:

Double-sided adhesive tape attached at backing of the strip

Extra rubber mounting clips are provided for IP67 and IP68 strip (2pcs/meter)

Factory Add: Floor 5, Yushan Industrial Park C Building, Songbai Road No. 2079, Shiyan Town, Bao'an, Shenzhen, China

#### **♦** Attention:

- > The strip itself and all its components could not be mechanically stressed.
- > Assembly must not damage or destroy conducting paths on the circuit board. The installation must be carried out by qualified personnel;
- > Please check correct electrical polarity before connection. Wrong polarity may destroy the strip
- The max. length could not be over 5 meters when serial connection. If length is over 5 meters, you could see voltage drop which can cause hazardous overload and damage the strip
- > Please ensure that the transformer could bear the total load.
- Pay particular attention to the conductive slopes, avoid bending the strip so as not to slice them;
  Cut the strips only along the appropriate marks;
- > Strips must be installed in a suitable environment. It is the user's responsibility to provide suitable