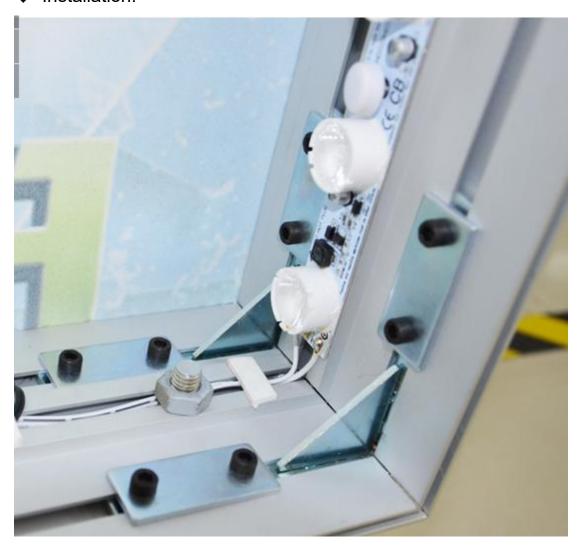

## ♦ Installation:

#### ♦ Installation Guide:

- The strip itself and all its components could not be mechanically stressed.
- > Assembly must not damage or destroy conducting paths on the circuit board. The installation must be carried out by qualified personnel;
- Please check correct electrical polarity before connection. Wrong polarity may destroy the strip;
- > The max. length could not be over 2 meters when serial connection. If length is over 2 meters, you could see voltage drop which can cause hazardous overload and damage the strip
- > Strips must be installed in a suitable environment. It is the user's responsibility to provide suitable protection against corrosive agents such as moisture and condensation and other harmful elements
- ➤ Before any application it is advisable to clean the surface where the strip will be glued;must be glued to a thermal-conductive surface, preferably aluminum.