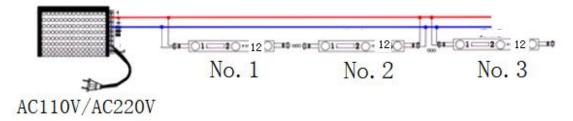

## ♦ Installation:

#### **♦** Connection:

LED strip+ LED power supply

### DC24V/DC12V