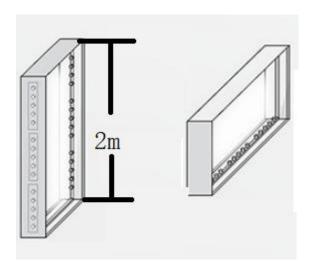

### Product Advantages

- > High color consistency .
- Use Al Heat-sink to ensure heat dissipation.
- Silicone potting, IP Level: IP44.
- ➤ 20\*45°Beam Angle, High Efficiency, High Uniformity Lens
- Shutter-type installation, easy operation
- ➤ The max. length could not be over 2 meters when serial connection. If length is over 2 meters, you could see voltage drop which can cause hazardous overload and damage the bar

#### ♦ Installation Guide:

- The strip itself and all its components could not be mechanically stressed.
- > Assembly must not damage or destroy conducting paths on the circuit board. The installation must be carried out by qualified personnel;
- Please check correct electrical polarity before connection. Wrong polarity may destroy the strip;
- > The max. length could not be over 2 meters when serial connection. If length is over 2 meters, you could see voltage drop which can cause hazardous overload and damage the strip
- > Strips must be installed in a suitable environment. It is the user's responsibility to provide suitable protection against corrosive agents such as moisture and condensation and other harmful elements
- ➤ Before any application it is advisable to clean the surface where the strip will be glued;must be glued to a thermal-conductive surface, preferably aluminum.