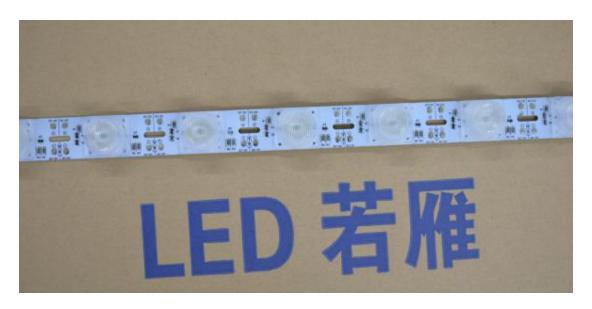

### Nonwaterproof 3030 LED side light Bar for

#### GMBT1000-18W3030

### **♦** Parameters:

| Part No.         | Led Type | Color           | LED No. | Working Voltage | Power | SIZE         |
|------------------|----------|-----------------|---------|-----------------|-------|--------------|
| GMBT1000-18W3030 | 3535     | 3000/4000/6500k | 18      | DC12V/DC24V     | 27W   | 1000*27*20MM |