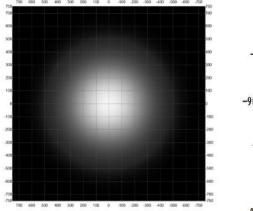

age on the whole reel.Great!!!!!

### ♦ Applications

ArchitecturalLighting



#### Parameters

| Part No.          | Led Type | Led No./m | ССТ        | Lumen/m | CRI   | Working Voltage | Power | Viewing Angle |
|-------------------|----------|-----------|------------|---------|-------|-----------------|-------|---------------|
| GMBT1000-160W2835 | 2835     | 160       | 2200-9000k | 1872    | RA>90 | DC12V/DC24V     | 14.4W | 120°          |

Factory Add:Floor 5, Yushan Industrial Park C Building, Songbai Road No.2079, Shiyan Town, Bao'an, Shenzhen, ChinaTel/Fax:+86-755-27655320;Website: www.heyday-led.com;E-mail: <a href="mailto:cathy@heyday-led.com">cathy@heyday-led.com</a>;Watsapp:+86 134 1074 1216;Contact Person: Cathy Zhang



## Dimensions (mm)



## Lighting Distribution Curve





AVARAGE BEAM ANGLE(50%) 121.3°

## Connection Guide:



Installation Guide:

HongKong Heyday-Led CO., Limited



Double-sided adhesive tape attached at backing of the strip

Attached and fixed directly

0 000 0

Double-sided Tape

Extra rubber mounting clips are provided for IP67 and IP68 strip (2pcs/meter)



## ♦ Attention:

- > The strip itself and all its components could not be mechanically stressed.
- > Assembly must not damage or destroy conducting paths on the circuit board. The installation must be carried out by qualified personnel;
- > Please check correct electrical polarity before connection. Wrong polarity may destroy the strip
- > The max. length could not be over 5 meters when serial connection. If length is over 5 meters, you could see voltage drop which can cause haza