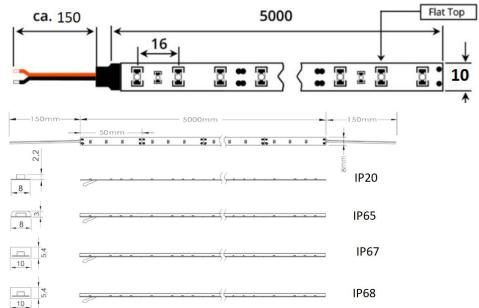

x series is 30meters. No drop voltage on the whole reel.Great!!!!!

### ♦ Applications

ArchitecturalLighting



#### Parameters

| Part No.          | Led Type | Led No./m | ССТ        | Lumen/m | CRI   | Working Voltage | Power | Viewing Angle |
|-------------------|----------|-----------|------------|---------|-------|-----------------|-------|---------------|
| GMBT1000-160W2835 | 2835     | 160       | 2200-9000k | 1872    | RA>90 | DC12V/DC24V     | 14.4W | 120°          |

Factory Add:Floor 5, Yushan Industrial Park C Building, Songbai Road No.2079, Shiyan Town, Bao'an, Shenzhen, ChinaTel/Fax:+86-755-27655320;Website: www.heyday-led.com;E-mail: <a href="mailto:cathy@heyday-led.com">cathy@heyday-led.com</a>;Watsapp:+86 134 1074 1216;Contact Person: Cathy Zhang



## Dimensions (mm)



## Lighting Distribution Curve





AVARAGE BEAM ANGLE(50%) 121.3°

## Connection Guide:



Installation Guide:

HongKong Heyday-Led CO., Limited



Double-sided adhesive tape attached at backing of the strip

Attached and fixed directly

0 000 0

Double-sided Tape

Extra rubber mounting clips are provided for IP67 and IP68 strip (2pcs/meter)



## ♦ Attention:

- > The strip itself and all its components could not be mechanically stressed.
- > Assembly must not damage or destroy conducting paths on the circuit board. The installation must be carried out by qualified personnel;
- > Please check correct electrical polarity before connection. Wrong polarity may destroy the strip
- > The max. length could not be over 5 meters when serial connection. If length is over 5 meters, you could see