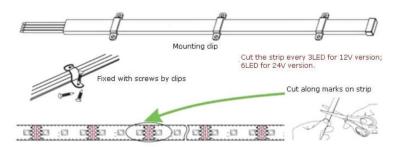

## Connection Guide:

Installation Guide:

HongKong Heyday-Led CO., Limited

Double-sided adhesive tape attached at backing of the strip

Attached and fixed directly

0 000 0

Double-sided Tape

Extra rubber mounting clips are provided for IP67 and IP68 strip (2pcs/meter)

## ♦ Attention:

- > The strip itself and all its components could not be mechanically stressed.
- > Assembly must not damage or destroy conducting paths on the circuit board. The installation must be carried out by qualified personnel;
- > Please check correct electrical polarity before connection. Wrong polarity may destroy the strip
- > The max. length could not be over 5 meters when serial connection. If length is over 5 meters, you could see voltage drop which can cause hazardous overload and damage the strip
- > Please ensure that the transformer could bear the total load.
- Pay particular attention to the conductive slopes, avoid bending the strip so as not to slice them;
  Cut the strips only along the appropriate marks;
- > Strips must be installed in a suitable environment. It is the user's responsibility to provide suitable