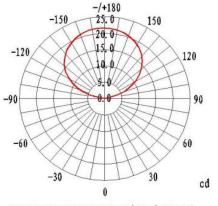

e on the whole reel.Great!!!!!

### ♦ Applications

ArchitecturalLighting



#### Parameters

| Part No.          | Led Type | Led No./m | ССТ        | Lumen/m | CRI   | Working Voltage | Power | Viewing Angle |
|-------------------|----------|-----------|------------|---------|-------|-----------------|-------|---------------|
| GMBT1000-160W2835 | 2835     | 160       | 2200-9000k | 1872    | RA>90 | DC12V/DC24V     | 14.4W | 120°          |

Factory Add:Floor 5, Yushan Industrial Park C Building, Songbai Road No.2079, Shiyan Town, Bao'an, Shenzhen, ChinaTel/Fax:+86-755-27655320;Website: www.heyday-led.com;E-mail: <a href="mailto:cathy@heyday-led.com">cathy@heyday-led.com</a>;Watsapp:+86 134 1074 1216;Contact Person: Cathy Zhang



## Dimensions (mm)



## Lighting Distribution Curve





AVARAGE BEAM ANGLE(50%) 121.3°

## Connection Guide:



Installation Guide:

HongKong Heyday-Led CO., Limited



Double-sided adhesive tape attached at backing of the strip

Attached and fixed directly

0 000 0

Double-sided Tape

Extra rubber mounting clips are provided for IP67 and IP68 strip (2pcs/meter)



## ♦ Attention:

- > The strip itself and all its components could not be mechanically stressed.
- > Assembly must not damage or destroy conducting paths on the circuit board. The installation must be carried out by qualified personnel;
- > Please check correct electrical polarity before connection. Wrong polarity may destroy the strip
- > The max. length could not be over 5 meters when serial connection. If length is over 5 meters, you could see voltage drop which can cause hazard