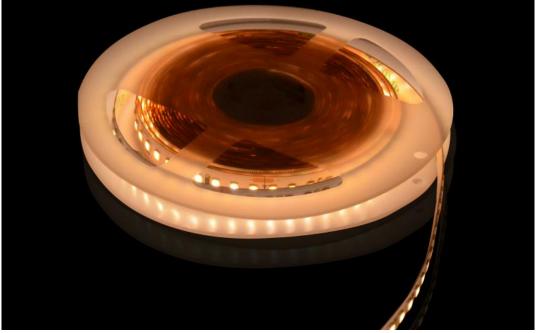

### Features

- > Epistar chips High brightness LM-80 TESTED;
- > Always use one bin for one CCT. make the color uniform, good consistency.
- > Different IP Grade flexible led strips are available. IP20 IP65(Silicone or PU coated) IP67(Tube encased) IP68(Silicone extrusion)
- > Wide CCT and CRI range are available.
- > Double layer 3oz rolled copper FPCB with good heart dissipation
- > 3M adhesive tape for easy installation
- DC12V/DC24V Low voltage input
- Max series is 30meters. No drop voltage on the whole reel.Great!!!!!

#### Parameters

| Part No.          | Led Type | Led No./m | ССТ        | Lumen/m | CRI   | Working Voltage | Power | Viewing Angle |
|-------------------|----------|-----------|------------|---------|-------|-----------------|-------|---------------|
| GMBT1000-160W2835 | 2835     | 160       | 2200-9000k | 1872    | RA>90 | DC12V/DC24V     | 14.4W | 120°          |