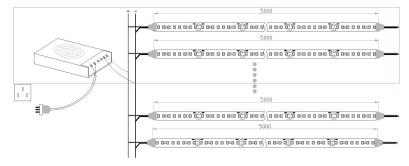

itecturalLighting



#### Parameters

| Part No.          | Led Type | Led No./m | ССТ        | Lumen/m | CRI   | Working Voltage | Power | Viewing Angle |
|-------------------|----------|-----------|------------|---------|-------|-----------------|-------|---------------|
| GMBT1000-160W2835 | 2835     | 160       | 2200-9000k | 1872    | RA>90 | DC12V/DC24V     | 14.4W | 120°          |

Factory Add:Floor 5, Yushan Industrial Park C Building, Songbai Road No.2079, Shiyan Town, Bao'an, Shenzhen, ChinaTel/Fax:+86-755-27655320;Website: www.heyday-led.com;E-mail: <a href="mailto:cathy@heyday-led.com">cathy@heyday-led.com</a>;Watsapp:+86 134 1074 1216;Contact Person: Cathy Zhang



## Dimensions (mm)



## Lighting Distribution Curve





AVARAGE BEAM ANGLE(50%) 121.3°

## Connection Guide:



Installation Guide:

HongKong Heyday-Led CO., Limited



Double-sided adhesive tape attached at backing of the strip

Attached and fixed directly

0 000 0

Double-sided Tape

Extra rubber mounting clips are provided for IP67 and IP68 strip (2pcs/meter)



## ♦ Attention:

- > The strip itself and all its components could not be mechanically stressed.
- > Assembly must not damage or destroy conducting paths on the circuit board. The installation must be carried out by qualified personnel;
- > Please check correct electrical polarity before connection. Wrong polarity may destroy the strip
- > The max. length could not be over 5 meters when serial connection. If length is over 5 meters, you could see voltage drop which can cause hazardous overload and damage the strip
- > Please ensure that