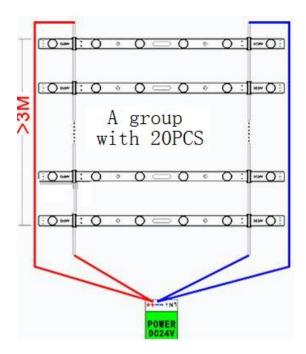

## Shutter-type installation easy operation

Usually 20pcs in a group; but need two-terminal power supply

## **♦** Connection and installation:

LED rigid bar+ LED power supply

> Shutter-type installation easy operation

**♦** Package information:

The carton size: 1080\*290\*250;480 PCS/BOX.

#### Installation Guide:

- > The strip itself and all its components could not be mechanically stressed.
- Assembly must not damage or destroy conducting paths on the circuit board. The installation must be carried out by qualified personnel;
- Please check correct electrical polarity before connection. Wrong polarity may destroy the strip;
- Usually 20m in a group; but need two-terminal power supply;
- Cut the strips only along the appropriate marks;
- Rigid bar must be installed in a suitable environment. It is the user's responsibility to provide suitable protection against corrosive agents such as moisture and condensation and other harmful elements
- ➤ Before any application it is advisable to clean the surface where the strip will be installed;must be glued to a thermal-conductive surface, preferably aluminum.