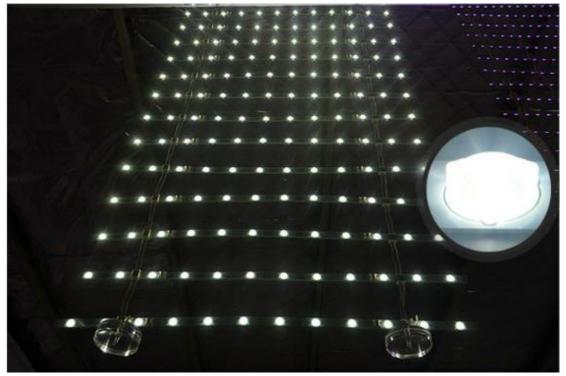

#### Applications

➤ Best for 3.5-10 cm depth single-sided light box at airports, metros, banks, buildings and shopping malls, etc.