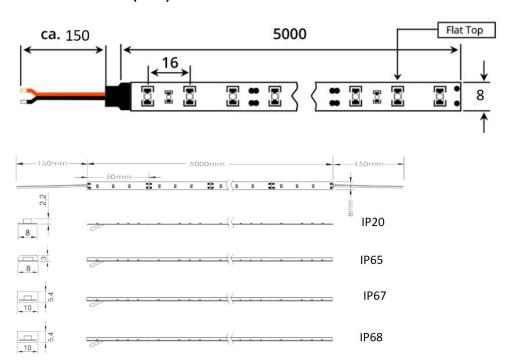

eel.Great!!!!!

## Applications

Decorative lighting









Signage lighting

Factory Add: Floor 5, Yushan Industrial Park C Building, Songbai Road No.2079, Shiyan Town, Bao'an, Shenzhen, China

Tel/Fax:+86-755-27655320; Website: www.heyday-led.com; E-mail: cathy@heyday-led.com; Mobile: +86 134 1074 1216;

Watsapp:+86 134 1074 1216; Contact Person: Cathy Zhang

# HongKong Heyday-Led CO., Limited





### ♦ Parameters

| Part No.          | Led Type | Led No./m | ССТ        | Lumen/m | CRI   | Working Voltage | Power | Viewing Angle |
|-------------------|----------|-----------|------------|---------|-------|-----------------|-------|---------------|
| GMBT1000-120W3528 | 3528     | 120       | 2200-9000k | 960     | RA>80 | DC12V/DC24V     | 9.6W  | 120°          |

# ◆ Dimensions (mm)



# **♦** Lighting Distribution Curve



# Connection Guide:

Factory Add: Floor 5, Yushan Industrial Park C Building, Songbai Road No.2079, Shiyan Town, Bao'an, Shenzhen, China
Tel/Fax:+86-755-27655320; Website: www.heyday-led.com; E-mail: <a href="mailto:cathy@heyday-led.com">cathy@heyday-led.com</a>; Mobile: +86 134 1074 1216;

Watsapp:+86 134 1074 1216; Contact Person: Cathy Zhang

## HongKong Heyday-Led CO., Limited





## ◆ Installation Guide:

Double-sided adhesive tape attached at backing of the strip



Extra rubber mounting clips are provided for IP67 and IP68 strip (2pcs/meter)



#### Attention:

- > The strip itself and all its components could not be mechanically stressed.
- Assembly must not damage or destroy conducting paths on the circuit board. The installation must be c