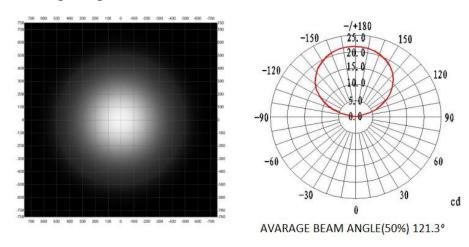

tive lighting









Signage lighting

Factory Add: Floor 5, Yushan Industrial Park C Building, Songbai Road No.2079, Shiyan Town, Bao'an, Shenzhen, China

Tel/Fax:+86-755-27655320; Website: www.heyday-led.com; E-mail: cathy@heyday-led.com; Mobile: +86 134 1074 1216;

Watsapp:+86 134 1074 1216; Contact Person: Cathy Zhang

# HongKong Heyday-Led CO., Limited





### ♦ Parameters

| Part No.          | Led Type | Led No./m | ССТ        | Lumen/m | CRI   | Working Voltage | Power | Viewing Angle |
|-------------------|----------|-----------|------------|---------|-------|-----------------|-------|---------------|
| GMBT1000-120W3528 | 3528     | 120       | 2200-9000k | 960     | RA>80 | DC12V/DC24V     | 9.6W  | 120°          |

# ◆ Dimensions (mm)



# **♦** Lighting Distribution Curve



# Connection Guide:

Factory Add: Floor 5, Yushan Industrial Park C Building, Songbai Road No.2079, Shiyan Town, Bao'an, Shenzhen, China
Tel/Fax:+86-755-27655320; Website: www.heyday-led.com; E-mail: <a href="mailto:cathy@heyday-led.com">cathy@heyday-led.com</a>; Mobile: +86 134 1074 1216;

Watsapp:+86 134 1074 1216; Contact Person: Cathy Zhang

## HongKong Heyday-Led CO., Limited





## ◆ Installation Guide:

Double-sided adhesive tape attached at backing of the strip



Extra rubber mounting clips are provided for IP67 and IP68 strip (2pcs/meter)



#### Attention:

- > The strip itself and all its components could not be mechanically stressed.
- Assembly must not damage or destroy conducting paths on the circuit board. The installation must be carried out by qualified personnel;
- >