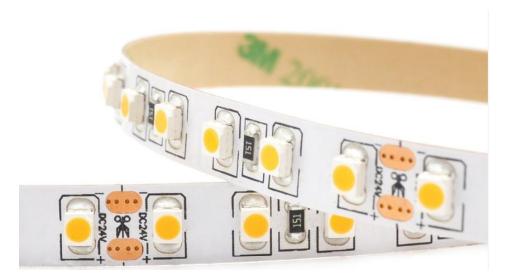

# SMD3528 Non-waterproof Flexible LED Strip GMBT1000-120W3528

### ♦ Parameters

| Part No.          | Led Type | Led No./m | ССТ        | Lumen/m | CRI   | Working Voltage | Power | Viewing Angle |
|-------------------|----------|-----------|------------|---------|-------|-----------------|-------|---------------|
| GMBT1000-120W3528 | 3528     | 120       | 2200-9000k | 960     | RA>80 | DC12V/DC24V     | 9.6W  | 120°          |