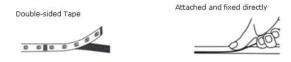

## ◆ Installation Guide:

Double-sided adhesive tape attached at backing of the strip

Extra rubber mounting clips are provided for IP67 and IP68 strip (2pcs/meter)