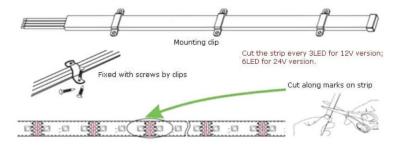

## ◆ Installation Guide:

Double-sided adhesive tape attached at backing of the strip

Extra rubber mounting clips are provided for IP67 and IP68 strip (2pcs/meter)

#### Attention:

- > The strip itself and all its components could not be mechanically stressed.
- Assembly must not damage or destroy conducting paths on the circuit board. The installation must be carried out by qualified personnel;
- > Please check correct electrical polarity before connection. Wrong polarity may destroy the strip
- > The max. length could not be over 5 meters when serial connection. If length is over 5 meters, you could see voltage drop which can cause hazardous overload and damage the strip
- Please ensure that the transformer could bear the total load.
- Pay particular attention to the conductive slopes, avoid bending the strip so as not to slice them;
  Cut the strips only along the appropriate marks;
- > Strips must be installed in a suitable environment. It is the user's responsibility to provide suitable

protection against corrosive agents such as moisture and condensation and other harmful elements

Before any application it is advisable to clean the surface where the strip will be glued; must be glued to a thermal-conductive surface, preferably aluminum