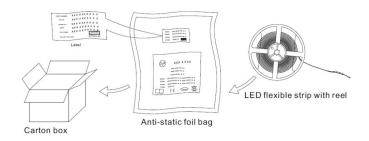

# Package information:

5meters per reel; 1 reel per aluminum foil bag; 100bags per carton; Total 500meters in one carton.

Carton size; 46\*27.5\*28.5cm; N.W: 11.5±5%Kg; G.W: 12.5±10%Kg

Factory Add: Floor 5, Yushan Industrial Park C Building, Songbai Road No.2079, Shiyan Town, Bao'an, Shenzhen, China